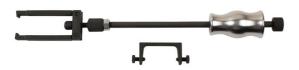

## **Injector Nozzle Puller - for Volvo HGV**

Designed to aid extraction of the unit-injectors from the Volvo HGV engines listed.

## **Additional Information**

- Applications include: Volvo trucks FM12, FM440 and FH500; Volvo penta marine engines D9, D12 and D16.
- The kit includes slide hammer and puller attachment clamp to keep the assembly in place.
- Equivalent to OEM 9990006 (Puller attachment) and OEM 9990013 (slide hammer). Use in accordance with OEM instructions.

LASER Kamasa Gunson Connect

- Particularly useful where the unit pump has overheated and stuck in the cylinder head.
- For FM12 injector sleeve removal, please see Laser Part Nos. 6762 and 6817.

http://lasertools.co.uk/product/7853