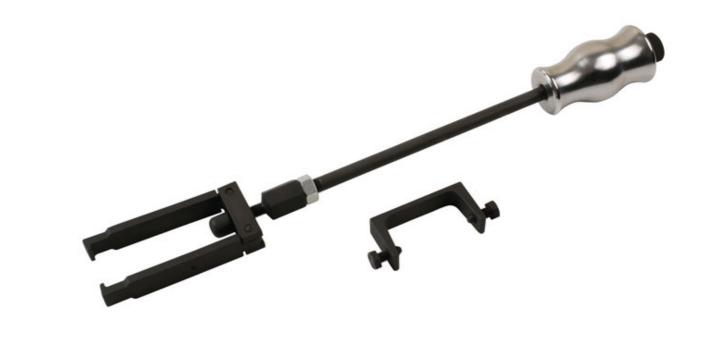

## **Injector Nozzle Puller - for Volvo HGV**

Designed to aid extraction of the unit-injectors from the Volvo HGV engines listed.

## **Additional Information**

- Applications include: Volvo trucks FM12, FM440 and FH500; Volvo penta marine engines D9, D12 and D16.
- The kit includes slide hammer and puller attachment clamp to keep the assembly in place.
- Equivalent to OEM 9990006 (Puller attachment) and OEM 9990013 (slide hammer). Use in accordance with OEM instructions.

LASER Kamasa Gunson Connect

- Particularly useful where the unit pump has overheated and stuck in the cylinder head.
- For FM12 injector sleeve removal, please see Laser Part Nos. 6762 and 6817.

http://lasertools.co.uk/product/7853